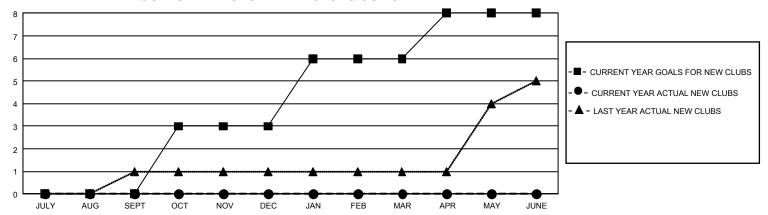

## GOALS AND ACTUAL NEW CLUBS CUMULATIVE

## GMT Constitutional Area 8, Group F

REPORT DOES NOT INCLUDE CLUBS IN UNDISTRICTED AREAS.

| Clubs                 |               |           |               | Members               |                         |                         |                                                    |
|-----------------------|---------------|-----------|---------------|-----------------------|-------------------------|-------------------------|----------------------------------------------------|
| RESULTS FOR 2023-2024 |               |           |               | RESULTS FOR 2023-2024 |                         |                         |                                                    |
| QUARTER               | NEW CLUB GOAL | NEW CLUBS | DROPPED CLUBS | QUARTER MEN           | MBER GROWTH NET<br>GOAL | MEMBER GROWTH<br>ACTUAL | DROPPED MEMBERS<br>ACTUAL (including<br>transfers) |
| JULY/AUG/SEPT         | 0             | 0         | 1             | JULY/AUG/SEPT         | 50                      | 32                      | 43                                                 |
| OCT/NOV/DEC           | 9             | 0         | 0             | OCT/NOV/DEC           | 70                      | 0                       | 0                                                  |
| JAN/FEB/MAR           | 9             | 0         | 0             | JAN/FEB/MAR           | 80                      | 0                       | 0                                                  |
| APR/MAY/JUNE          | 6             | 0         | 0             | APR/MAY/JUNE          | 68                      | 0                       | 0                                                  |