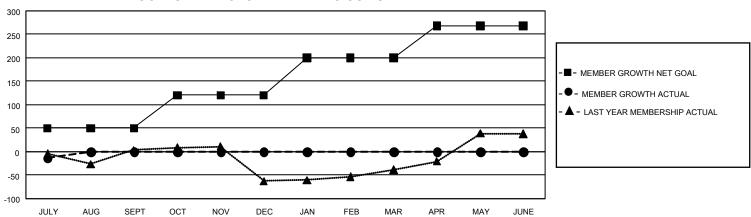

## GOALS AND ACTUAL MEMBERS CUMULATIVE

| DROPPED CLUBS: 1 |    | 15 CLUBS OF 103 ADDED 1 OR | GENDER DISTRIBUTION                 |                |  |
|------------------|----|----------------------------|-------------------------------------|----------------|--|
|                  |    | MORE NEW MEMBERS           | MALE                                | 1,494 (67.18%) |  |
|                  |    |                            | FEMALE                              | 730 (32.82%)   |  |
| DROPPED MEMBERS  |    |                            | NON BINARY                          | 0 (0.00%)      |  |
| DECEASED         | 0  |                            | PREFER NOT TO ANSWER                | 0 (0.00%)      |  |
| CLUB CANCELLED   | 18 |                            | TOTAL FAMILY UNIT MEMBERS 26-       |                |  |
| OTHER            | 25 | CLICK HERE FOR             | TO METALLET STATEMENTS.             |                |  |
| TOTAL            | 43 | CUMULATIVE MEMBERSHIP DATA | FAMILY MEMBERS PAYING HALF DUES 134 |                |  |

## GMT Constitutional Area 8, Group F

REPORT DOES NOT INCLUDE CLUBS IN UNDISTRICTED AREAS.

| Clubs                 |               |           |               | Members               |                         |                         |                                                    |
|-----------------------|---------------|-----------|---------------|-----------------------|-------------------------|-------------------------|----------------------------------------------------|
| RESULTS FOR 2023-2024 |               |           |               | RESULTS FOR 2023-2024 |                         |                         |                                                    |
| QUARTER               | NEW CLUB GOAL | NEW CLUBS | DROPPED CLUBS | QUARTER MEN           | MBER GROWTH NET<br>GOAL | MEMBER GROWTH<br>ACTUAL | DROPPED MEMBERS<br>ACTUAL (including<br>transfers) |
| JULY/AUG/SEPT         | 0             | 0         | 1             | JULY/AUG/SEPT         | 50                      | 32                      | 43                                                 |
| OCT/NOV/DEC           | 9             | 0         | 0             | OCT/NOV/DEC           | 70                      | 0                       | 0                                                  |
| JAN/FEB/MAR           | 9             | 0         | 0             | JAN/FEB/MAR           | 80                      | 0                       | 0                                                  |
| APR/MAY/JUNE          | 6             | 0         | 0             | APR/MAY/JUNE          | 68                      | 0                       | 0                                                  |